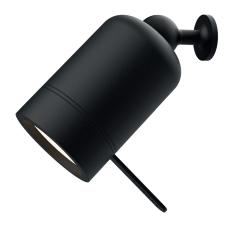

## Only ONE: One lamp, endless adventures

Why buy more when you only need one? One lamp. Chargeable, to take anywhere. Timeless, for a sustainable future. One lamp that always illuminates you. Wherever you want. Whenever you want. Tonone ONE. Tonone presents: ONE. One lamp that you can use in countless ways. The start is ONE. What comes next is up to you. ONE + 3 makes a floor lamp. ONE + 4 forms a desk/table lamp. ONE + 5 makes a wall light. Or... bring ONE on the road. Charge the lamp and use it up to 5 hours. You only need ONE to surround yourself with light anywhere and anytime you want.

Type Wall lamp
Environment Indoor

Material Steel & aluminum

Weight 0,3 kg

Voltage 220-240 V

P 20

Lightsource Lightsource included

Battery Up to 5 hours

Charge USB-C