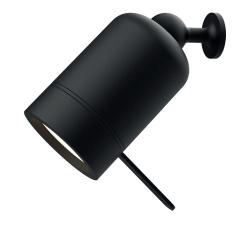

## Only ONE: One lamp, endless adventures

Why buy more when you only need one? One lamp. Chargeable, to take anywhere. Timeless, for a sustainable future. One lamp that always illuminates you. Wherever you want. Whenever you want. Tonone ONE. Tonone presents: ONE. One lamp that you can use in countless ways. The start is ONE. What comes next is up to you. ONE + 3 makes a floor lamp. ONE + 4 forms a desk/table lamp. ONE + 5 makes a wall light. Or... bring ONE on the road. Charge the lamp and use it up to 5 hours. You only need ONE to surround yourself with light anywhere and anytime you want.

Type Wall lamp
Environment Indoor

Material Steel & aluminum

Weight 0,3 kg

Voltage 220-240 V

P 20

Lightsource Lightsource included

Battery Up to 5 hours

Charge USB-C