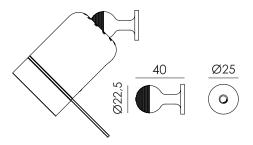

Type Wall lamp
Environment Indoor

Material Steel & aluminum

Weight 0,3 kg

Voltage 220-240 V

P 20

Lightsource Lightsource included

Battery Up to 5 hours

Charge USB-C

CRI 90 Max lumen 240 Kelvin 2700

Dimmable Secundair on fixture

Lightbeam 36° (15° / 24°)